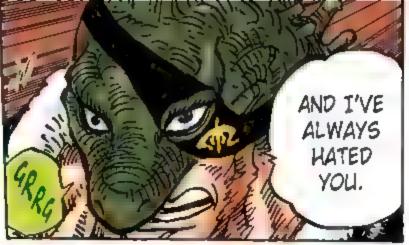

# Story . 55tb.

After two years of hard training, the Straw Hat pirates are back together, first at the Sabaody Archipelago and then through Fish-Man Island to their next stage: the New World!!

Luffy and crew ally with Momonosuke's faction in order to defeat Kaldo, one of the Four Emperors. They overcome hurdles to recruit allies for the raid, but the spy Kanjuro reveals his treachery and kidnaps Momonosuke. The allied

forces chase after him and decide to launch a sneak attack. With new powerful friends in tow, the raid on Onigashima begins!! While the Emperor's followers block the way on the Island, Kaido's daughter Yamato shows up and swears to fight on Luffy's side. The Red-Scabbards samural face off against Kaido on the roof of the castle, fighting to avenge their beloved Lord Oden. But Kaido steadily gains the upper hand... Luffy and others are heading for the roof too, but Kaido's henchman stand in their way.